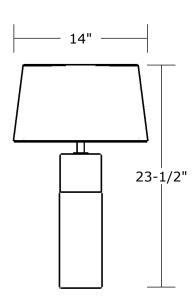

## **CAPSULE** TABLE LAMP

The Capsule table lamp combines minimalist forms with richly textured natural materials. Thick English Bridle leather wraps the lower portion of the turned wood body, contrasting with the oiled wood exposed in the top portion. Satin-finish brass hardware and a white linen shade complete the design.