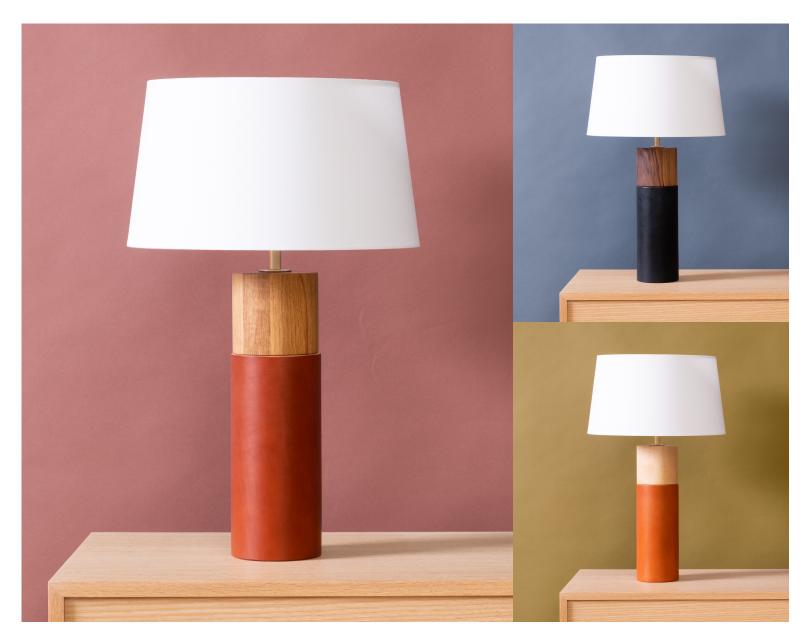

Left: White oak + chestnut leather Right: Walnut + black leather, maple + tan leather

## **CAPSULE** TABLE LAMP

The Capsule table lamp combines minimalist forms with richly textured natural materials. Thick English Bridle leather wraps the lower portion of the turned wood body, contrasting with the oiled wood exposed in the top portion. Satin-finish brass hardware and a white linen shade complete the design.

The lamp body is available in any combination of three woods (white oak, walnut, maple) and three leather colours (tan, chestnut, black)

The single-turn socket will accept a standard medium-base bulb (8 to 10W LED suggested).